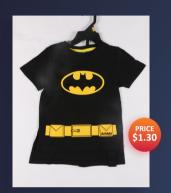

#### **KIDS T-Shirt**

Kids Short Sleeve T -Shirt

Short Sleeve T -Shirt

Short Sleeve T -Shirt

Short Sleeve T -Shirt

**Short Sleeve T -Shirt with Sequins EMB** Color: Orange

Short Sleeve T -Shirt with Sequins EMB Color: White