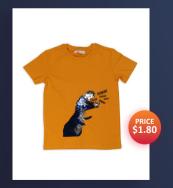

#### **KIDS T-Shirt**

Kids Short Sleeve T -Shirt

Short Sleeve T -Shirt

Short Sleeve T -Shirt

Short Sleeve T -Shirt

**Short Sleeve T -Shirt with Sequins EMB** Color: Orange

Short Sleeve T -Shirt with Sequins EMB Color: White