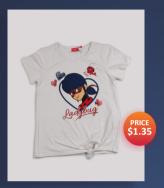

#### **KIDS T-Shirt**

Kids Short Sleeve T -Shirt

Short Sleeve T -Shirt

Short Sleeve T -Shirt

Short Sleeve T -Shirt

**Short Sleeve T -Shirt with Sequins EMB** Color: Orange

Short Sleeve T -Shirt with Sequins EMB Color: White