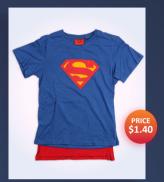

#### **KIDS T-Shirt**

Kids Short Sleeve T -Shirt

Short Sleeve T -Shirt

Short Sleeve T -Shirt

Short Sleeve T -Shirt

**Short Sleeve T -Shirt with Sequins EMB** Color: Orange

Short Sleeve T -Shirt with Sequins EMB Color: White