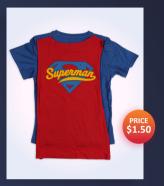

#### **KIDS T-Shirt**

Kids Short Sleeve T -Shirt

Short Sleeve T -Shirt

Short Sleeve T -Shirt

Short Sleeve T -Shirt

**Short Sleeve T -Shirt with Sequins EMB** Color: Orange

Short Sleeve T -Shirt with Sequins EMB Color: White