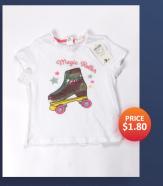

#### **KIDS T-Shirt**

Kids Short Sleeve T -Shirt

Short Sleeve T -Shirt

Short Sleeve T -Shirt

Short Sleeve T -Shirt

**Short Sleeve T -Shirt with Sequins EMB** Color: Orange

Short Sleeve T -Shirt with Sequins EMB Color: White