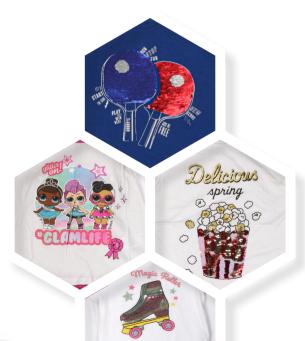

## **Sequins & Embroidery**

Short Sleeve T -Shirt with Sequins EMB

Short Sleeve T -Shirt with Sequins EMB

Short Sleeve T -Shirt with Sequins EMB

Short Sleeve T -Shirt with Sequins EMB

Short Sleeve T -Shirt with Seguins EMB